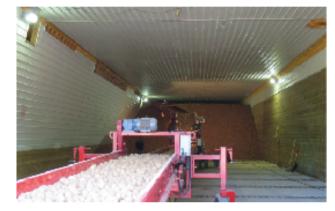

# Qual-Trac

Track your crop from the field into the storage.

*T*-Solutions is a portfolio of products and services that allow your team to manage important data related to the storage quality of your crop