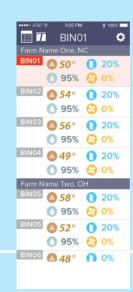

# Store-Trac

Store-Trac allows your team access to your storage control systems from tablets, mobile devices and desktops. Quickly evaluate storage settings and conditions from any location.