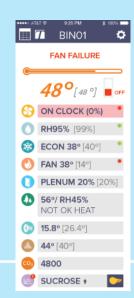

# Store-Trac

Store-Trac allows your team access to your storage control systems from tablets, mobile devices and desktops. Quickly evaluate storage settings and conditions from any location.